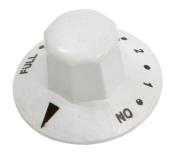

### Accessories

| Product Code | Catalogue Number | Description  |
|--------------|------------------|--------------|
| 28023        | HTK30            | Control Knob |