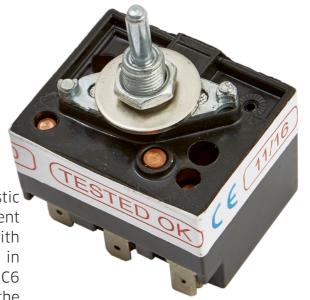

# **Energy Regulators HC6 13020**

The energy Regulator provides infinitely variable control of heat from zero to full output by turning of the knob for electric cooker boiling rings, solid hotplates, grills and oven elements, warming cupboards, tea urns, wash boilers etc for domestic, commercial and industrial applications.

The control can easily be adjusted from simmering to boiling.

The entire switch mechanism is housed in a rigid plastic base and cover designed to operate in ambient temperatures of around 120°C. A threaded bush with registering lugs is provided for fixing. It can be fitted in any convenient position on the control panel. HC6 13081 Energy regulators are manufactured to meet the current demand of use.

#### Technical Information

Switch Rating 13 Amp AC Voltage 220/250